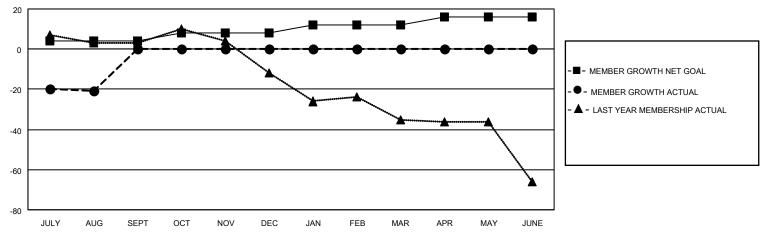

#### GOALS AND ACTUAL MEMBERS CUMULATIVE

| DROPPED CLUBS: 0 |    | 8 CLUBS OF 36 ADDED 1 OR<br>MORE NEW MEMBERS | GENDER DISTRIBUTION                |                |  |
|------------------|----|----------------------------------------------|------------------------------------|----------------|--|
|                  |    | WORL NEW WEWDERO                             | MALE                               | 1,002 (79.78%) |  |
|                  |    |                                              | FEMALE                             | 254 (20.22%)   |  |
| DROPPED MEMBERS  |    |                                              | NON BINARY                         | 0 (0.00%)      |  |
|                  |    |                                              | PREFER NOT TO ANSWER 0 (0.00%)     |                |  |
| DECEASED         | 6  |                                              |                                    | ,              |  |
| CLUB CANCELLED   | 0  | CLICK HERE FOR CUMULATIVE                    | TOTAL FAMILY UNIT MEMBERS          | 179            |  |
| OTHER            | 38 | MEMBERSHIP DATA                              |                                    |                |  |
| TOTAL 44         |    |                                              | FAMILY MEMBERS PAYING HALF DUES 91 |                |  |
|                  |    |                                              |                                    |                |  |